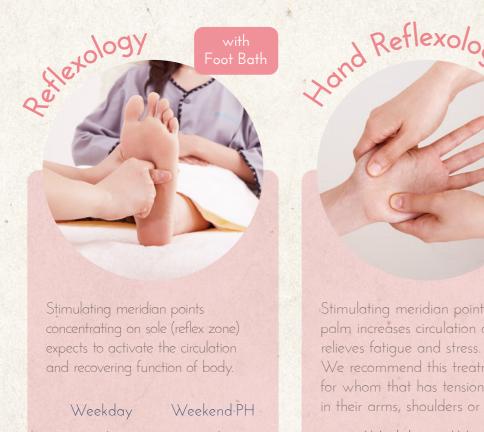

40 min \$85 40 min \$90 60 min \$120 60 min \$125 Stimulating meridian points on palm increases circulation and relieves fatigue and stress. We recommend this treatment for whom that has tension in their arms, shoulders or eyes.

> Weekday Weekend PH 20 min \$45 20 min \$50

You can enjoy foot bath with your favorite scent according to your feelings. or physical condition.

Foot Bath

Weekday Weekend PH 10 min \$25 10 min \$30

X: You can extend the massage every 10 minutes