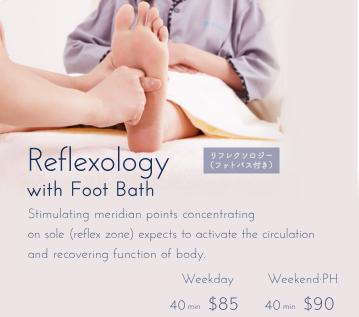

## Foot Bath

You can enjoy foot bath with your favorite scent according to your feelings or physical condition.

Weekday

10 min \$25 10 min \$30

Weekend-PH