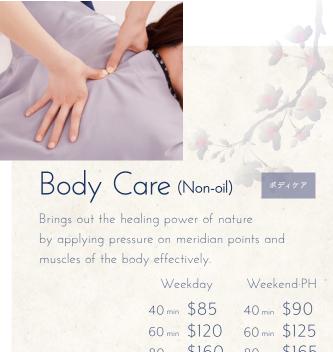

## Head Shoulder

Takes the stiffness out of your shoulders, head, neck and ears. You can relax while sitting on a recliner.

Weekend-PH Weekday

20 min \$45 20 min \$50

40 min \$85 40 min \$90