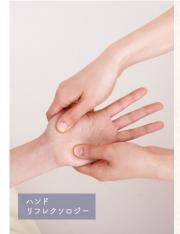

## Hand Reflexology

Stimulating meridian points on palm increases circulation and relieves fatigue and stress. We recommend this treatment for whom that has tension in their arms, shoulders or eyes.

Weekday Weekend-PH

20 min \$45 20 min \$50

40 min \$85 40 min \$90