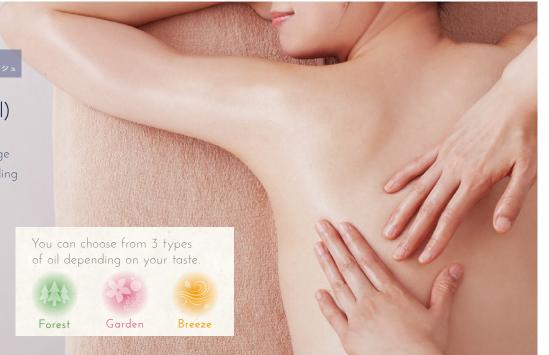

## Aroma Swedish (Oil)

Focused mainly on Lymph Drainage which is expected to alleviate swelling or recovering from fatigue.

Weekday Weekend-PH 60 min \$145 60 min \$140 80 min \$190 80 min \$185

100 min \$235 100 min \$240