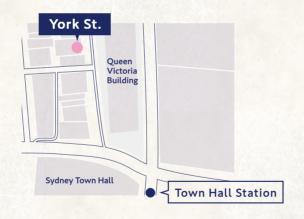

#### Raffine TOKYO York St.

Shop 2, 127 York Street, Sydney NSW 2000 TEL 02 8040 1280

Opening Hours

 Weekdays
 11:00am-8:00pm

 Weekends
 10:00am-6:00pm

www.raffinetokyo.com

or recovering from fatigue.

Weekday Weekend-PH 60 min \$145 60 min \$140 80 min \$185 80 min \$190 100 min \$235 100 min \$240