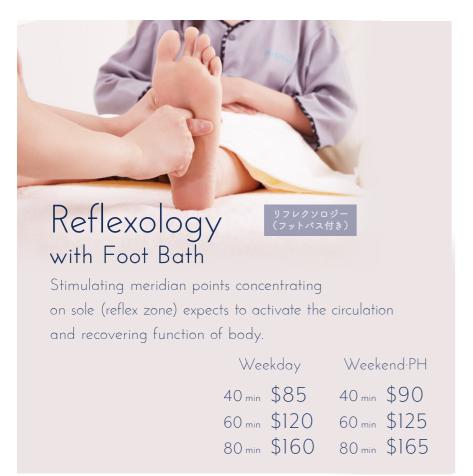

## Foot Bath

You can enjoy foot bath with your favorite scent according to your feelings or physical condition.

Weekday Weekend-PH

10 min \$25 10 min \$30