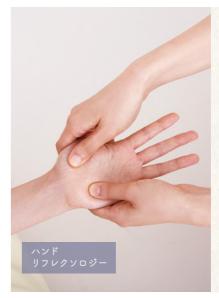

## Hand Reflexology

Stimulating meridian points on palm increases circulation and relieves fatigue and stress. We recommend this treatment for whom that has tension in their arms, shoulders or eyes.

Weekday Weekend-PH

20 min \$45 20 min \$50

40 min \$85 40 min \$90