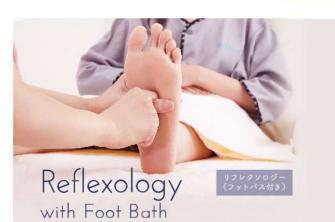

You can choose from 3 types of oil depending on your taste.

Stimulating meridian points concentrating on sole (reflex zone) expects to activate the circulation and recovering function of body.

| Weekday |        | Weekend PH |        |       |
|---------|--------|------------|--------|-------|
|         | 40 min | \$85       | 40 min | \$90  |
|         | 60 min | \$120      | 60 min | \$125 |
|         | 80 min | \$160      | 80 min | \$165 |
|         |        |            |        |       |