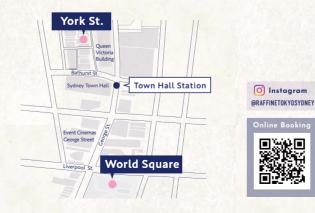

### RaffineTOKYO York St.

Shop 2, 127 York Street, Sydney NSW 2000 TEL 02 8040 1280 Opening Hours Weekdays 1:00pm-8:00pm Weekends 10:00am-6:00pm

#### RaffineTOKYO World Square

Shop 9.39, World Square Shopping Centre, 644 George Street, Sydney NSW 2000 TEL 0478 015 887 Opening Hours Mon-Wed,Fri 10:00am-8:00pm Thu 10:00am-9:00pm Sun 11:00am-5:00pm