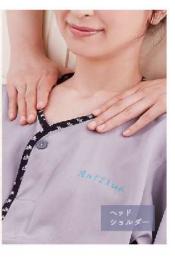

#### Head Shoulder

Takes the stiffness out of your shoulders, head, neck and ears. You can relax while sitting on a recliner.

 Weekday
 Weekend PH

 20 min
 \$45
 20 min
 \$50

 40 min
 \$85
 40 min
 \$90