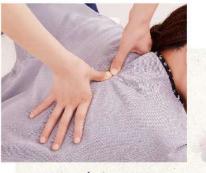

Forest

Body Care (Non-oil)

Brings out the healing power of nature by applying pressure on meridian points and muscles of the body effectively.

| Wee    | ekday | Week   | end·PH |
|--------|-------|--------|--------|
| 40 min | \$85  | 40 min | \$90   |
| 60 min | \$120 | 60 min | \$125  |
| 80 min | \$160 | 80 min | \$165  |